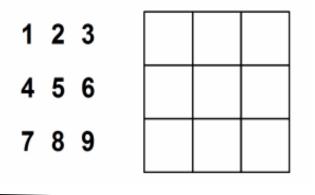

# Magic Square Puzzle

Place the numbers 1 to 9 so that each row, column adds up to the same number. (Use each number exactly once)